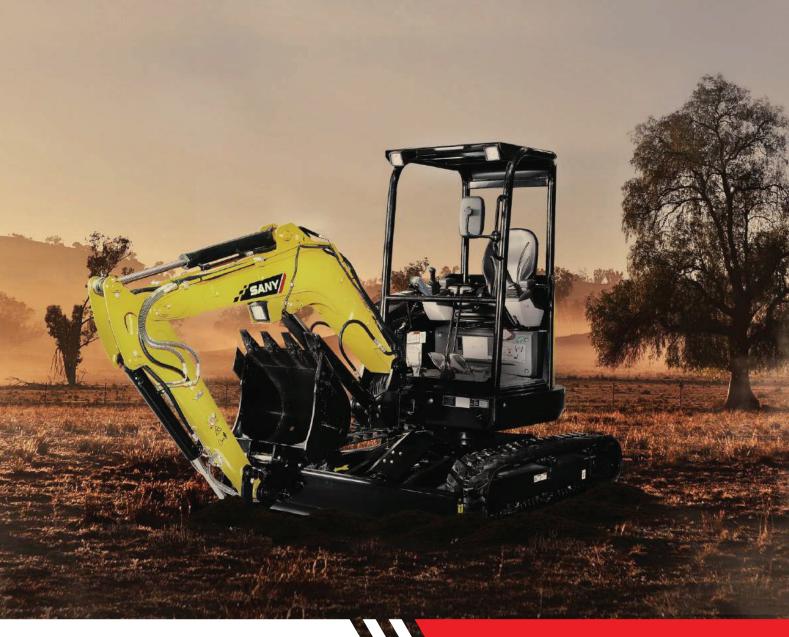

MINI EXCAVATOR RANGE

**SY26U** 

The independently developed intelligent control system matches pump output to available engine power for greater hydraulic system efficiency and lower fuel consumption. SY26U reduces fuel consumption by 11-21.8 per cent. (Statistics based on the testing ground result. The test data under different operating conditions may be different from this data.)

- » Zero tail swing radius and independent boom swing allow operation in extremely confined spaces
- » The independently developed intelligent control system matches pump output to available engine power for greater hydraulic system efficiency and lower fuel consumption
- » Load sensing hydraulic system for excellent efficiency & performance

**SY26U-TIER 4F** 

OPERATING WEIGHT:

2780kg

**G** ENGINE MODEL:

Yanmar 3TNV80F

**WARRANTY**:

5 Year / 5,000 Hour