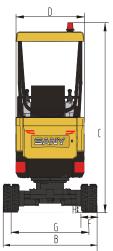

## **SY18C DIMENSIONS & SPECIFICATIONS**

|   | OVER ALL DIMENSIONS                                     |               |
|---|---------------------------------------------------------|---------------|
| Α | Transport Length                                        | 3575 mm       |
| В | Transport Width                                         | 980 / 1350 mm |
| C | O verall superstructure width                           | 980 mm        |
| D | O verall height above cab                               | 2,420 mm      |
| Ε | Rear length                                             | 920 mm        |
| F | Track width                                             | 750/1,120 mm  |
| G | Undercarriage length                                    | 1,585 mm      |
| Н | Undercarriage width                                     | 980/1,350 mm  |
| I | Blade height                                            | 270 mm        |
| J | Track link width                                        | 230 mm        |
| K | Tail swing radius                                       | 920 mm        |
| L | Distance (centre) between crawler wheel and guide wheel | 1,220 mm      |
| М | Boom length                                             | 1,810 mm      |
| Ν | Bucket arm length                                       | 1,130 mm      |