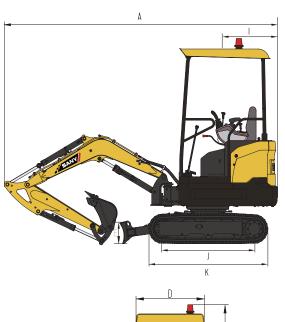

## **SY18C DIMENSIONS & SPECIFICATIONS**

|   | OVER ALL DIMENSIONS                                     |               |
|---|---------------------------------------------------------|---------------|
| Α | Transport Length                                        | 3575 mm       |
| В | Transport Width                                         | 980 / 1350 mm |
| C | O verall superstructure width                           | 980 mm        |
| D | O verall height above cab                               | 2,420 mm      |
| Ε | Rear length                                             | 920 mm        |
| F | Track width                                             | 750/1,120 mm  |
| G | Undercarriage length                                    | 1,585 mm      |
| Н | Undercarriage width                                     | 980/1,350 mm  |
| I | Blade height                                            | 270 mm        |
| J | Track link width                                        | 230 mm        |
| K | Tail swing radius                                       | 920 mm        |
| L | Distance (centre) between crawler wheel and guide wheel | 1,220 mm      |
| М | Boom length                                             | 1,810 mm      |
| Ν | Bucket arm length                                       | 1,130 mm      |