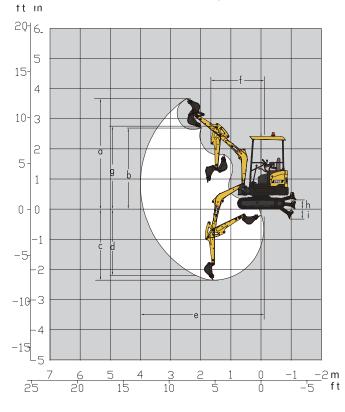

| WORKING RANGE |                                               |          |  |
|---------------|-----------------------------------------------|----------|--|
| a             | Max. horizontal reach on the ground           | 4,000 mm |  |
| b             | Max. excavation depth                         | 2,360 mm |  |
| С             | Max. vertical reach                           | 3,665 mm |  |
| d             | Max. dumping height                           | 2,635 mm |  |
| е             | Min. slewing radius                           | 1,655 mm |  |
| f             | Max. excavation depth,<br>vertical wall       | 2,215 mm |  |
| g             | Working machine height at min. slewing radius | 2,745 mm |  |