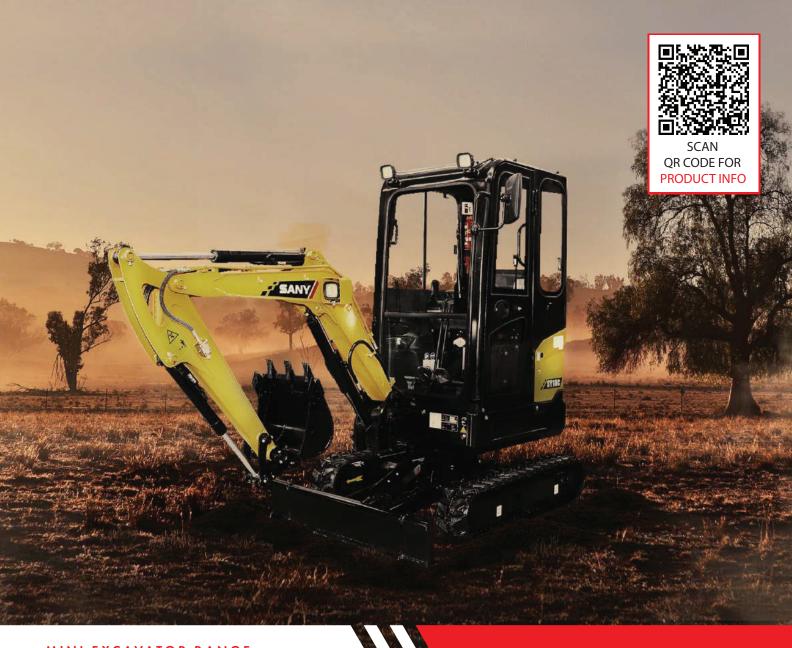

MINI EXCAVATOR RANGE

SY18C

The SANY SY18C is extremely powerful and demonstrates outstanding stability in all situations. This machine meets all the expectations of its users thanks to having a robust design and being easy to service.

**SY18C-TIER 4F(EU)** 

OPERATING WEIGHT:

1825kg

ENGINE MODEL:

Yanmar 3TNV74F

**WARRANTY**:

5 Year / 5,000 Hour

SANY AUTHORISED DEALER