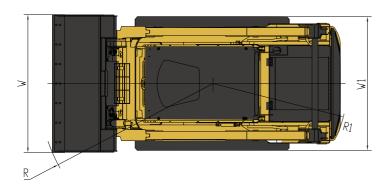

## OVERALL MACHINE SIZE

#### ST230V

| A Maximum Overall Height                   | 3965 mm / 156 in   |
|--------------------------------------------|--------------------|
| B Bucket Pin Height at Maximum Lift        | 3060 mm / 120.5 in |
| C Clearance at Maximum Lift and Dump       | 2340 mm / 92 in    |
| D Ground Clearance                         | 230 mm / 9 in      |
| E Track Length On Ground                   | 1460 mm / 57.5 in  |
| F Bumper Overhang behind Rear Axle         | 883 mm / 34.8 in   |
| G1 Maximum Dump Angle                      | 40 °               |
| G2 Rollback Angle of Bucket on Ground      | 30 °               |
| G3 Departure Angle                         | 28 °               |
| H Height to Top of Cab                     | 2100 mm / 82.7 in  |
| L Length with Bucket on Ground             | 3610 mm / 142 in   |
| L1 Reach at Maximum Lift and Dump          | 1065 mm / 42 in    |
| L2 Length without Bucket                   | 2885 mm / 113.6 in |
| R Turning Radius from Center-Bucket        | 2100 mm / 82.7 in  |
| R1 Turning Radius from Center-Machine Rear | 1685 mm / 66.3 in  |
| W Width with Bucket                        | 1727 mm / 68 in    |
| W1 Width without Bucket                    | 1675 mm / 66 in    |