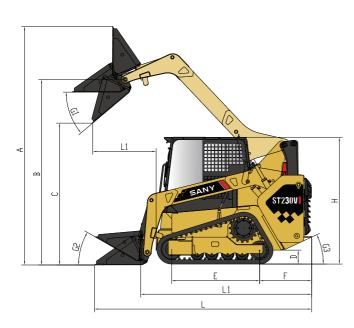

## OVERALL MACHINE SIZE

#### ST230V

| A Maximum Overall Height                   | 3965 mm / 156 in   |
|--------------------------------------------|--------------------|
| B Bucket Pin Height at Maximum Lift        | 3060 mm / 120.5 in |
| C Clearance at Maximum Lift and Dump       | 2340 mm / 92 in    |
| D Ground Clearance                         | 230 mm / 9 in      |
| E Track Length On Ground                   | 1460 mm / 57.5 in  |
| F Bumper Overhang behind Rear Axle         | 883 mm / 34.8 in   |
| G1 Maximum Dump Angle                      | 40 °               |
| G2 Rollback Angle of Bucket on Ground      | 30 °               |
| G3 Departure Angle                         | 28 °               |
| H Height to Top of Cab                     | 2100 mm / 82.7 in  |
| L Length with Bucket on Ground             | 3610 mm / 142 in   |
| L1 Reach at Maximum Lift and Dump          | 1065 mm / 42 in    |
| L2 Length without Bucket                   | 2885 mm / 113.6 in |
| R Turning Radius from Center-Bucket        | 2100 mm / 82.7 in  |
| R1 Turning Radius from Center-Machine Rear | 1685 mm / 66.3 in  |
| W Width with Bucket                        | 1727 mm / 68 in    |
| W1 Width without Bucket                    | 1675 mm / 66 in    |