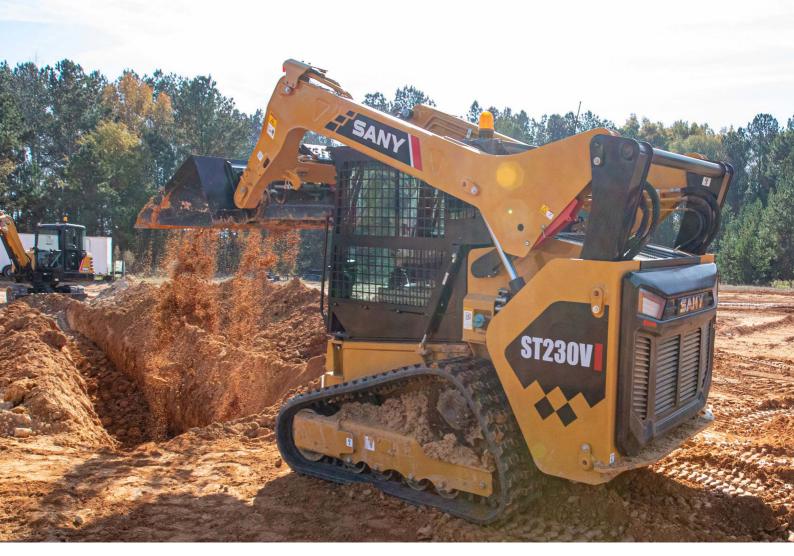

# SANY ST230V TRACKED LOADER

• Rated Power 53.7 kW / 73 hp Operating Weight 4680 kg / 10318 lb • High Flow 120 L/min / 31.6 gpm

• Rated Operating Capacity 1100 kg / 2430 lb

#### • Efficient performance

Vertical lift structure with high unloading height, dual-speed configuration, and quick transition speed for fast and efficient work.

#### • Versatile use

Standard and high-flow output options with various attachments available, such as buckets, sweepers, snow removers, millers, and augers, to meet different job requirements.