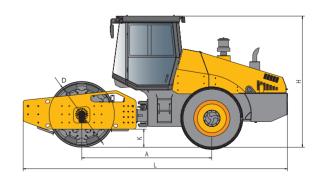

## Dimensions of SSR150C-8 Single Drum Roller

| Size Code | SSR150C-8 |
|-----------|-----------|
| A(mm)     | 3143      |
| W(mm)     | 2286      |
| L(mm)     | 6173      |
| D(mm)     | 1500      |
| H(mm)     | 3227      |
| B(mm)     | 2130      |
| K(mm)     | 410       |