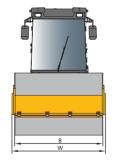

## Dimensions of SSR150C-8 Single Drum Roller

| Size Code | SSR150C-8 |
|-----------|-----------|
| A(mm)     | 3143      |
| W(mm)     | 2286      |
| L(mm)     | 6173      |
| D(mm)     | 1500      |
| H(mm)     | 3227      |
| B(mm)     | 2130      |
| K(mm)     | 410       |