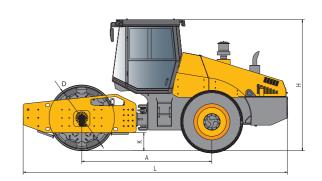

# SSR120C-10

Dimensions of SSR120C-10 Single Drum Roller

| Size Code | SSR120C-10 |
|-----------|------------|
| A(mm)     | 2868       |
| W(mm)     | 2285       |
| L(mm)     | 5775       |
| D(mm)     | 1500       |
| H(mm)     | 3225       |
| B(mm)     | 2130       |
| K(mm)     | 480        |