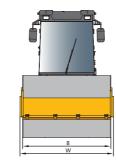

# SSR120C-10

Dimensions of SSR120C-10 Single Drum Roller

| Size Code | SSR120C-10 |
|-----------|------------|
| A(mm)     | 2868       |
| W(mm)     | 2285       |
| L(mm)     | 5775       |
| D(mm)     | 1500       |
| H(mm)     | 3225       |
| B(mm)     | 2130       |
| K(mm)     | 480        |