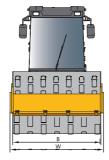

## Dimensions of SSR180C-8 Single Drum Padfoot Roller

| Size Code | SSR180C-8 |
|-----------|-----------|
| A(mm)     | 3182      |
| W(mm)     | 2318      |
| L(mm)     | 6497      |
| D(mm)     | 1600      |
| H(mm)     | 3300      |
| B(mm)     | 2130      |
| K(mm)     | 410       |