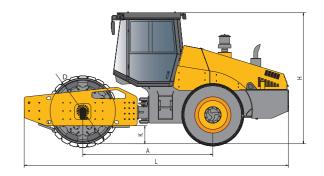

## Dimensions of SSR180C-8 Single Drum Padfoot Roller

| Size Code | SSR180C-8 |
|-----------|-----------|
| A(mm)     | 3182      |
| W(mm)     | 2318      |
| L(mm)     | 6497      |
| D(mm)     | 1600      |
| H(mm)     | 3300      |
| B(mm)     | 2130      |
| K(mm)     | 410       |