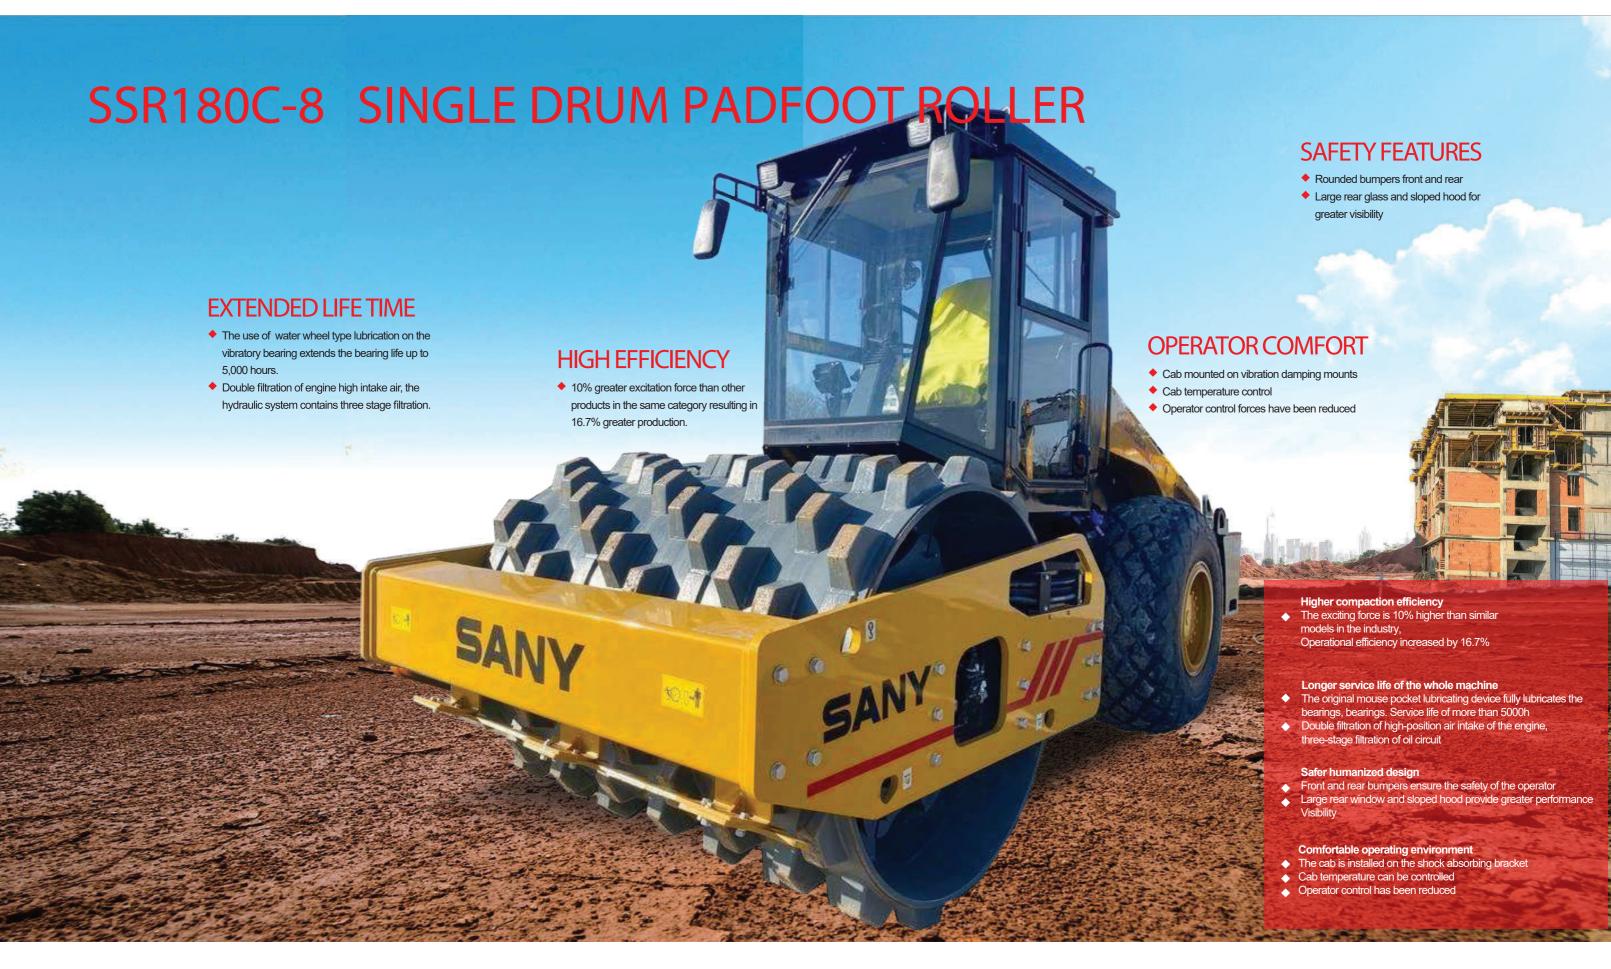

## **TECHNICAL PARAMETERS**

SANY YELLO EQUIPMENT

## SSR180C-8 Single Drum Padfoot Roller Technical Parameters

|                    | Model                                | SSR180C-8        |  |
|--------------------|--------------------------------------|------------------|--|
| Weight and<br>Load | Operating Weight(kg)                 | 19350            |  |
|                    | Weight at Drum(kg)                   | 13750            |  |
| Veigh<br>Lo        | Weight at Rear axle(kg)              | 5600             |  |
|                    | Drum Static Linear Load(N/cm)        | 582              |  |
|                    | Vibration Frequency (Hz)             | 29/35            |  |
| _                  | Nominal Amplitude(mm)                | 2.0/1.0          |  |
| Compaction         | Centrifugal force(kN)                | 380/275          |  |
| g mo               | Drum Diameter(mm)                    | 1800             |  |
|                    | Drum Width(mm)                       | 2130             |  |
|                    | Drum Edge Thickness(mm)              | 40               |  |
|                    | Travel Speed(km/h)                   | 0~4              |  |
|                    |                                      | 0~5.5            |  |
|                    |                                      | 0~6              |  |
|                    |                                      | 0~8              |  |
| bility             | Gradeability                         | 0.45             |  |
| Maneuver Ability   | Ground Clearance(mm)                 | 410              |  |
| laneu              | Wheelbase(mm)                        | 3182             |  |
| 2                  | Steering Angle(°)                    | ±35              |  |
|                    | Swing Angle(°)                       | ±12              |  |
|                    | Min. Turning Outside<br>Diameter(mm) | 12350            |  |
|                    | Tires                                | 23.1-26-12PR     |  |
|                    | Brand                                | DONGFENG CUMMINS |  |
| Jine               | Model                                | QSB5.9-C180-33   |  |
| Engine             | Emission                             | I                |  |
|                    | Rated Power(kW)                      | 133              |  |
| Capacity           | Battery(V×Ah)                        | 24×120           |  |
|                    | Fuel Tank(L)                         | 300              |  |
| 0                  | Hydraulic Oil Tank(L)                | 150              |  |