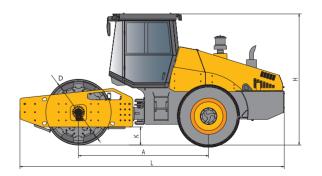

## Dimensions of SSR150C-8 Single Drum Roller

| Size Code | SSR150C-8 |
|-----------|-----------|
| A(mm)     | 3143      |
| W(mm)     | 2286      |
| L(mm)     | 6173      |
| D(mm)     | 1500      |
| H(mm)     | 3227      |
| B(mm)     | 2130      |
| K(mm)     | 410       |