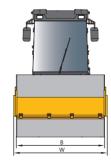

## Dimensions of SSR150C-8 Single Drum Roller

| Size Code | SSR150C-8 |
|-----------|-----------|
| A(mm)     | 3143      |
| W(mm)     | 2286      |
| L(mm)     | 6173      |
| D(mm)     | 1500      |
| H(mm)     | 3227      |
| B(mm)     | 2130      |
| K(mm)     | 410       |